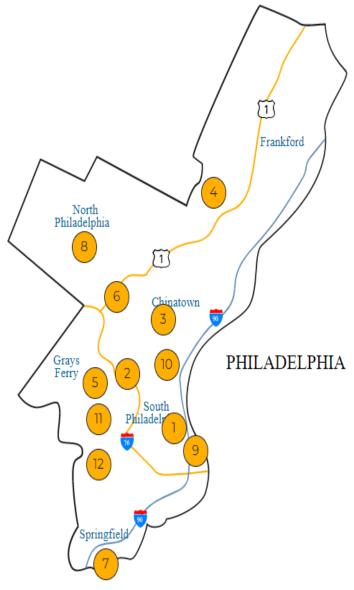

### **Service Locations**

- 1. Al Assist, BH 4<sup>th</sup> St.
- 2. Carl Moore Health Center
- 3. Chinatown Medical Services
- 4. Frankford Avenue Health Center
- 5. Dental & Behavioral Health
- 6. GPHA/Temple Medical Suite
- 7. Spectrum BH Services
- 8. Hunting Park Health Center
- 9. Snyder Dental
- 10. Southeast Health Center
- 11. Woodland Avenue Health Center
- 12. Woodland Ave Daycare Center

### Find a Location Near You

### Use the map on the right to access

- Hover over the numbers to prev
- · Click for complete details.