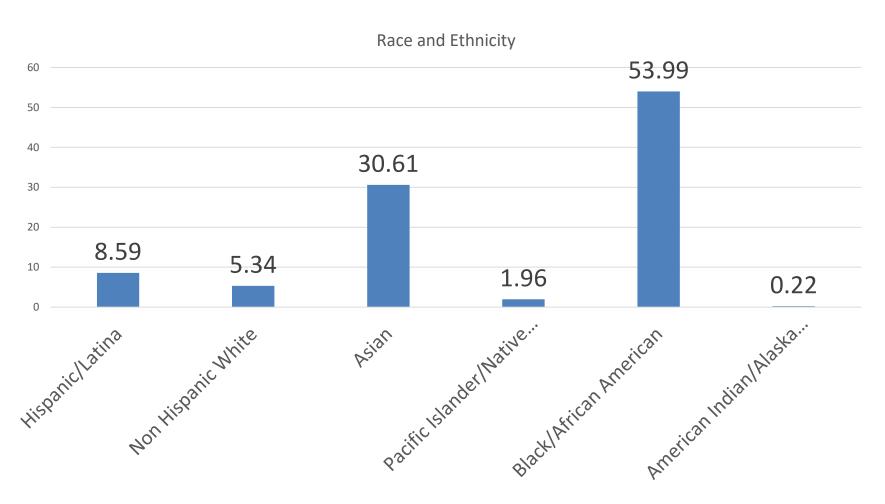

### Race and Ethnicity

94.71% of GPHA's Practice are Race and Ethnic Minorities