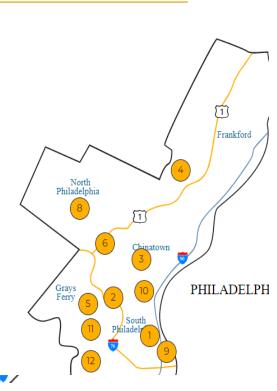

### **Service Locations**

- 1. Al Assist, BH 4<sup>th</sup> St.
- 2. Carl Moore Health Center
- 3. Chinatown Medical Services
- 4. Frankford Avenue Health Center
- 5. Dental & Behavioral Health
- 6. GPHA/Temple Medical Suite
- 7. Spectrum BH Services
- 8. Hunting Park Health Center
- 9. Snyder Dental
- 10. Southeast Health Center
- 11. Woodland Avenue Health Center
- 12. Woodland Ave Daycare Center

### Find a Location Near You

### Use the map on the right to access

- Hover over the numbers to prev
- · Click for complete details.