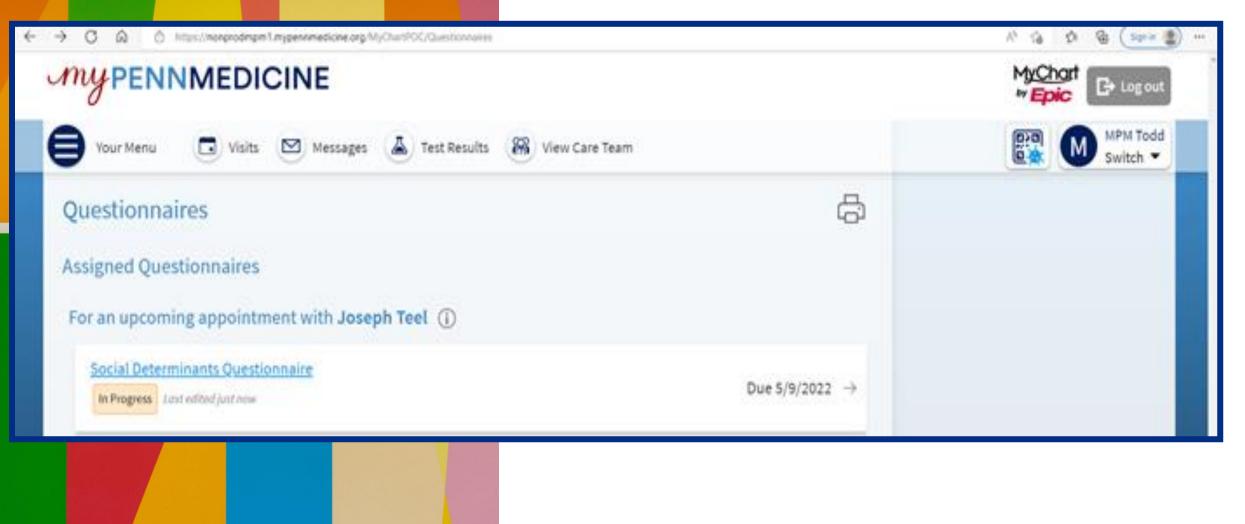

### Automate SDOH Questionnaire 2023-SDOH Assessments with pre-visit planning.

- Improved patient access to resources Automated SW referrals Access to Resource Connects via portal Website AVS-TBD Findhelp QR Code SW referrals and outreach Use of volunteer groups Grew SW team from 4 to 8 in 5 years
- **Closing Loops** SW Team & Care Partner follow-up

### **Automated SDOH Questionnaires**

### Auto Assignment of Questionnaire

 Patients scheduled at PCSL department will automatically be sent the UPHS Social Factors (SDOH) questionnaire up to (7) days before appt.

Note – the assignments based off specific visit types (Visit types listed at end of PowerPoint)