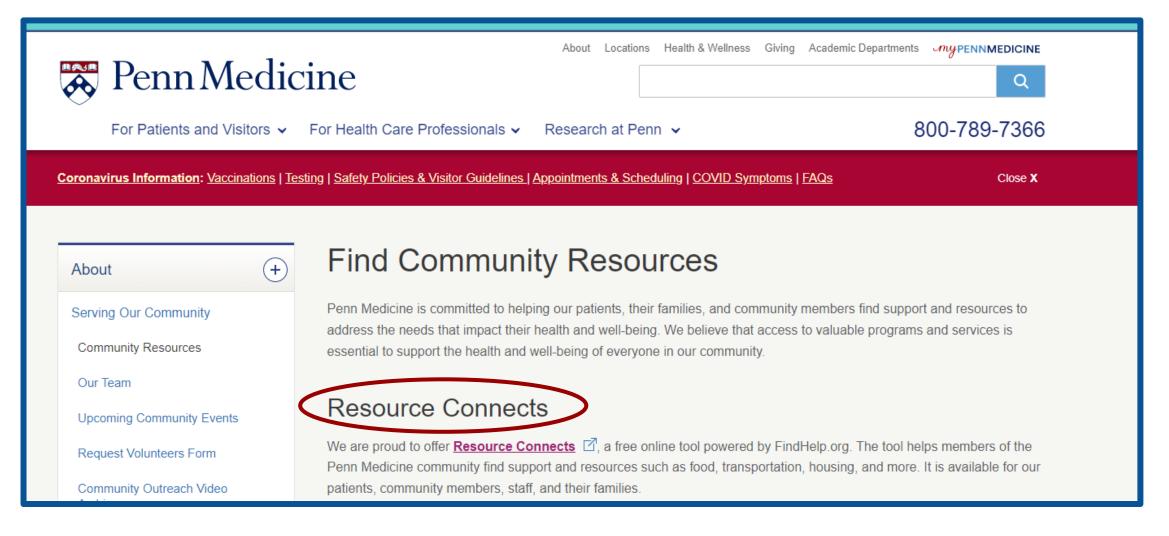

## **Resource Connects**

### WWW.FINDHELP.ORG

Patients are directed to Resource Connects for selfservice via the patient portal.

## Penn Medicine Website Link