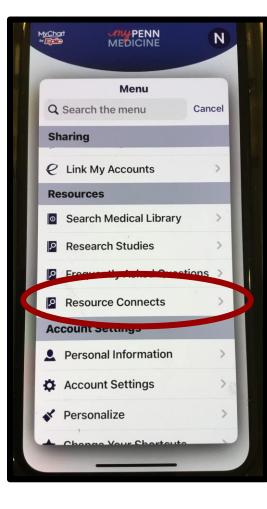

## **Resource Connects**

### WWW.FINDHELP.ORG

Patients are directed to Resource Connects for selfservice via the patient portal.