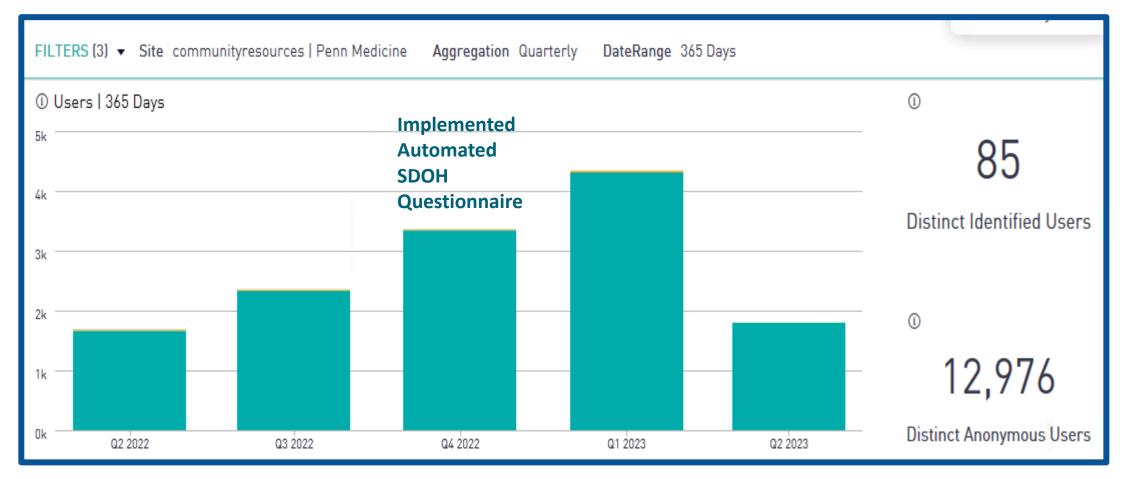

## **Findhelp Search Volume**

Data shows increased use of Resource Connects by patients with introduction of portal access to link.