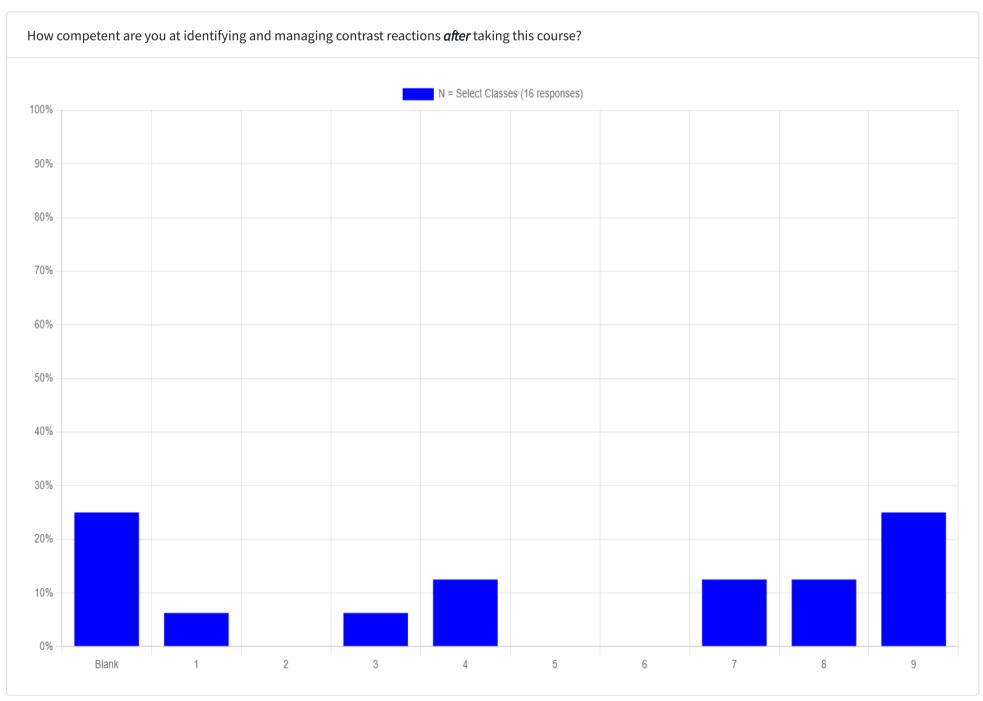

A review of contrast reactions before the simulations would be helpful.

The simulation scenarios were challenging.

https://wiser.simmetrics.net/courseInstance/events/event-dashboard/356351/qse/6697/chart-report