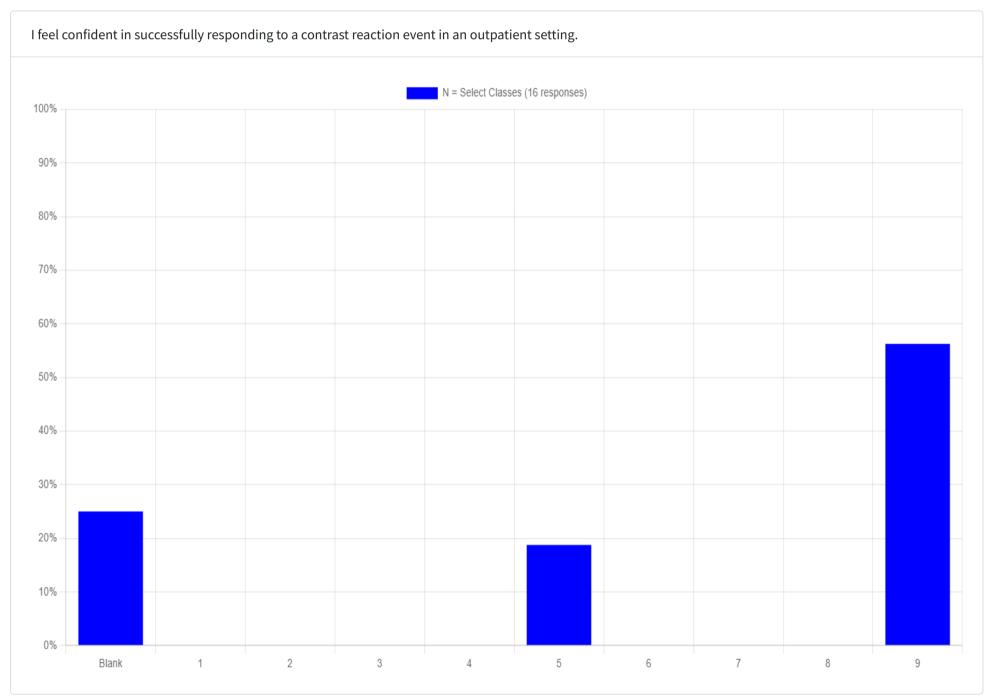

I feel simulation has improved my medical knowledge.

I feel simulation has improved my confidence.

I feel confident in successfully responding to a contrast reaction event in an inpatient setting.

I found simulation based training to be more helpful than an online presentation alone.