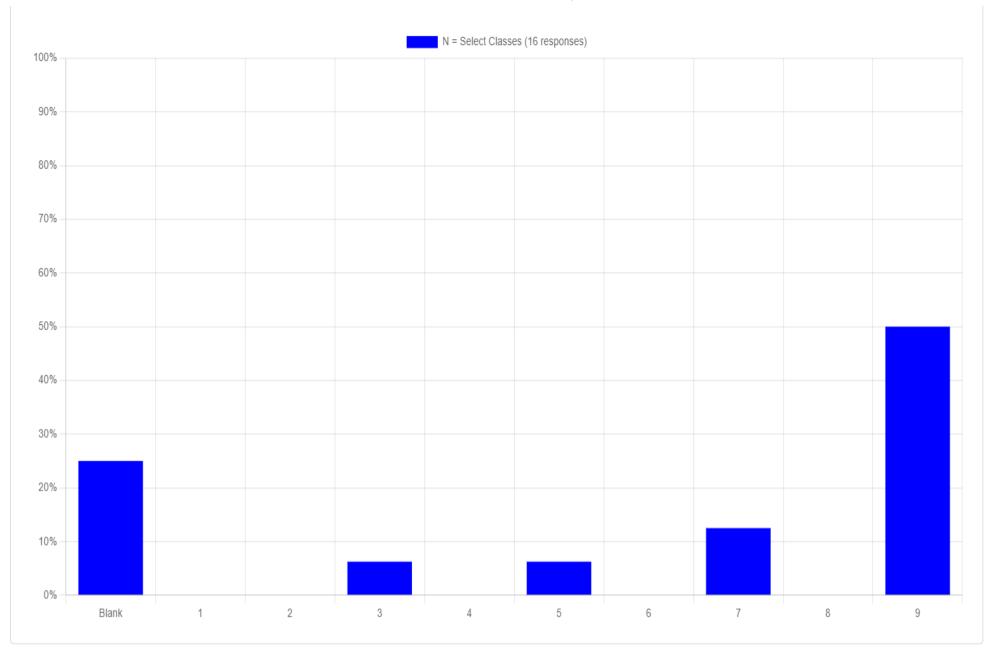

I feel simulation has improved my medical knowledge.

I feel simulation has improved my confidence.

I feel confident in successfully responding to a contrast reaction event in an inpatient setting.

I found simulation based training to be more helpful than an online presentation alone.