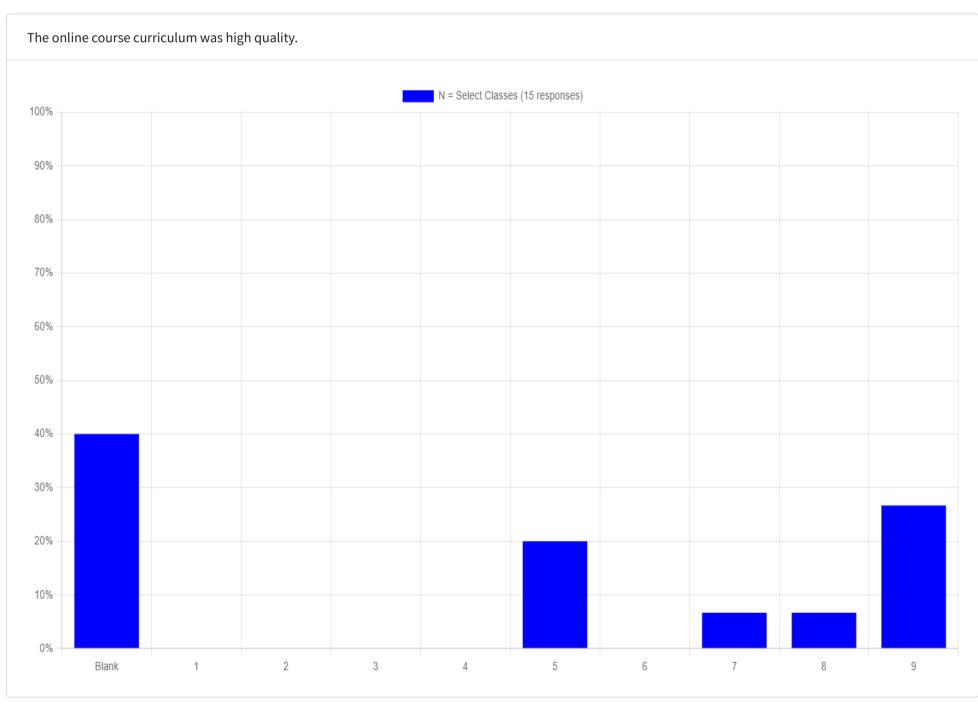

Posting of course materials on the web site contributed to my learning.

The assessment tool accurately measures course objectives.

Additional Comments.

The debriefing experience allowed me to see my mistakes.