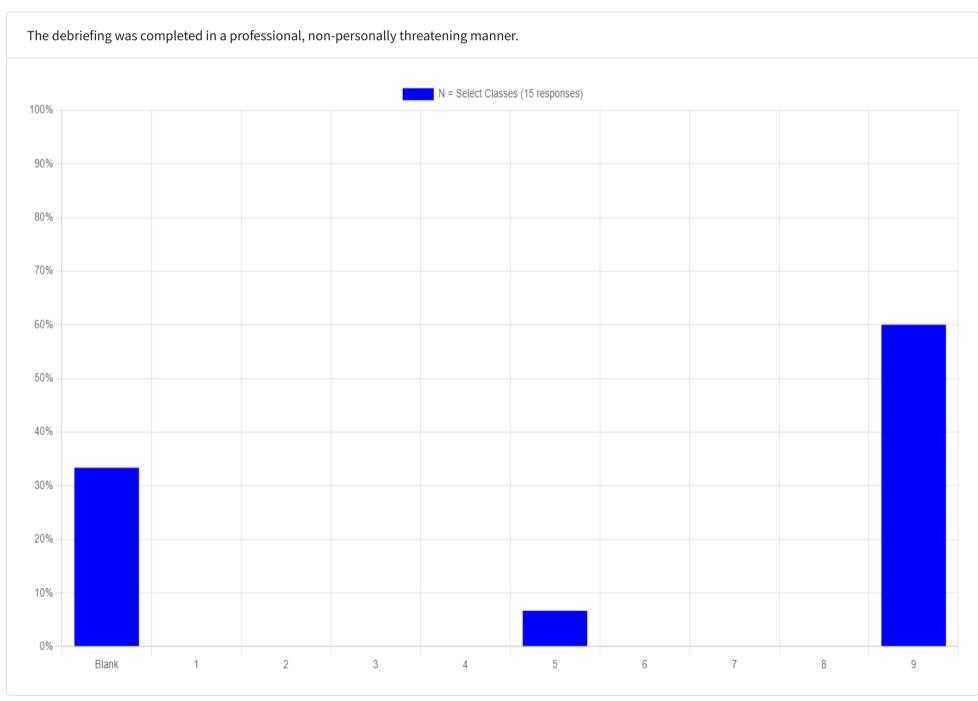

Posting of course materials on the web site contributed to my learning.

The assessment tool accurately measures course objectives.

Additional Comments.

The debriefing experience allowed me to see my mistakes.