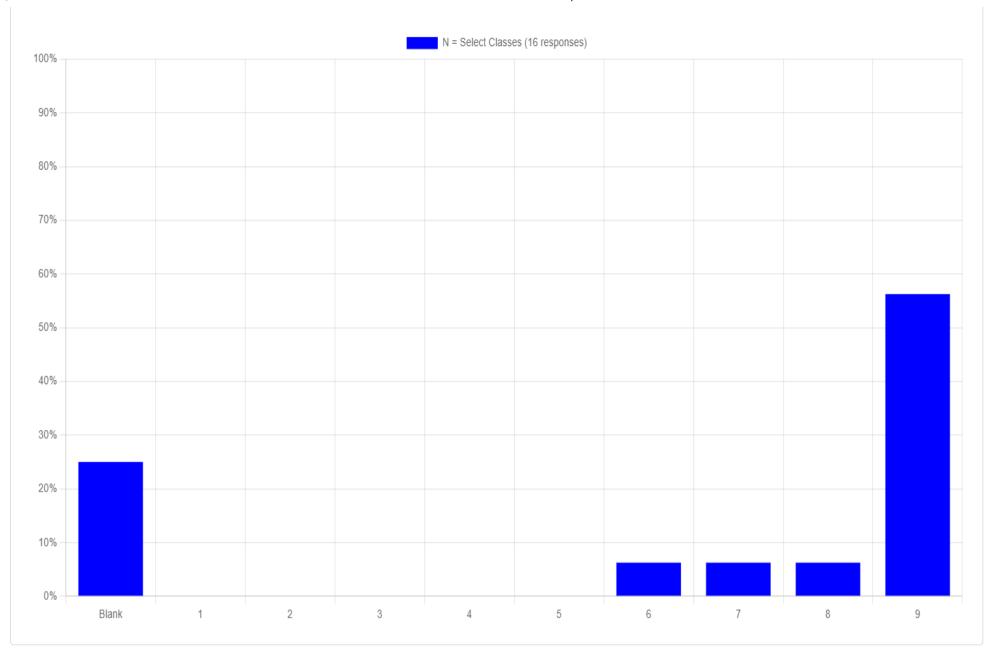

A review of contrast reactions before the simulations would be helpful.

The simulation scenarios were challenging.

https://wiser.simmetrics.net/courseInstance/events/event-dashboard/356351/qse/6697/chart-report