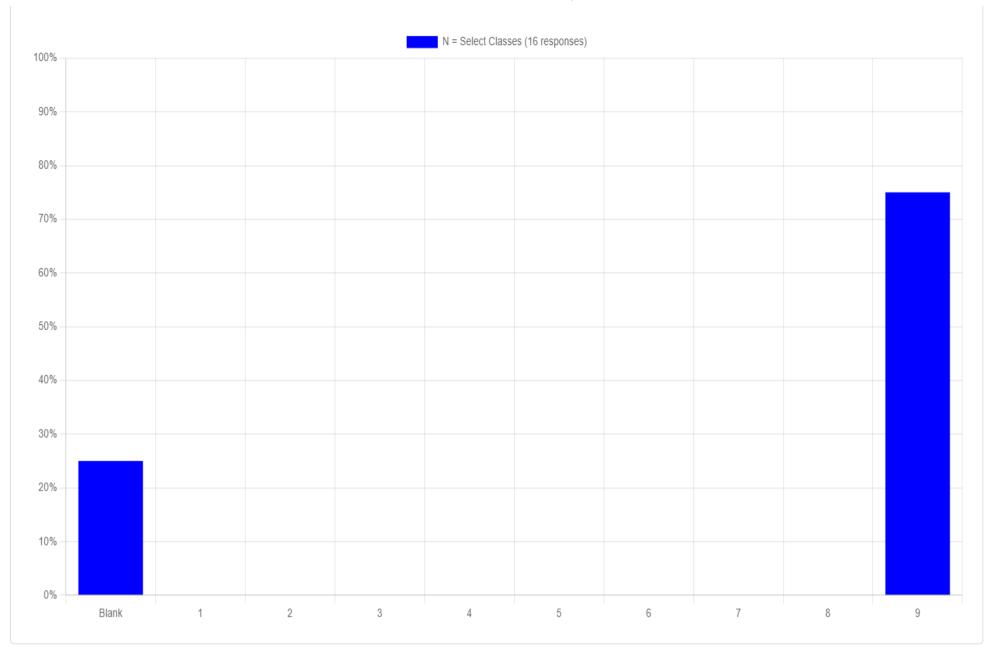

I feel simulation has improved my medical knowledge.

I feel simulation has improved my confidence.

I feel confident in successfully responding to a contrast reaction event in an inpatient setting.

I found simulation based training to be more helpful than an online presentation alone.