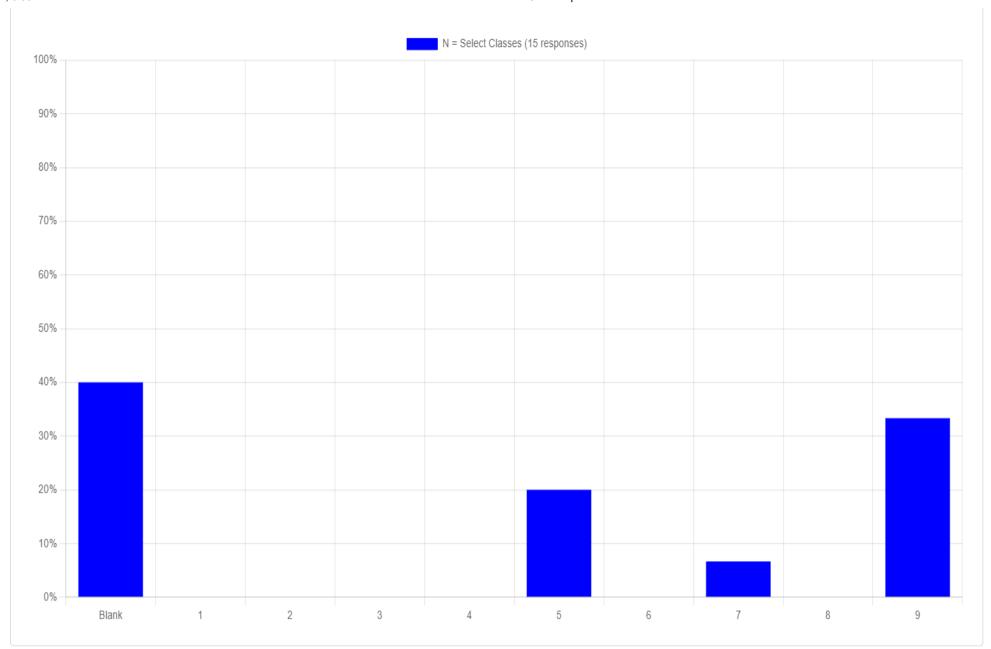

Additional Comments.

Last time I took the class the groups were larger. I learned more with this smaller class.

The online course curriculum was valuable.

The online course curriculum was relevant to my work.