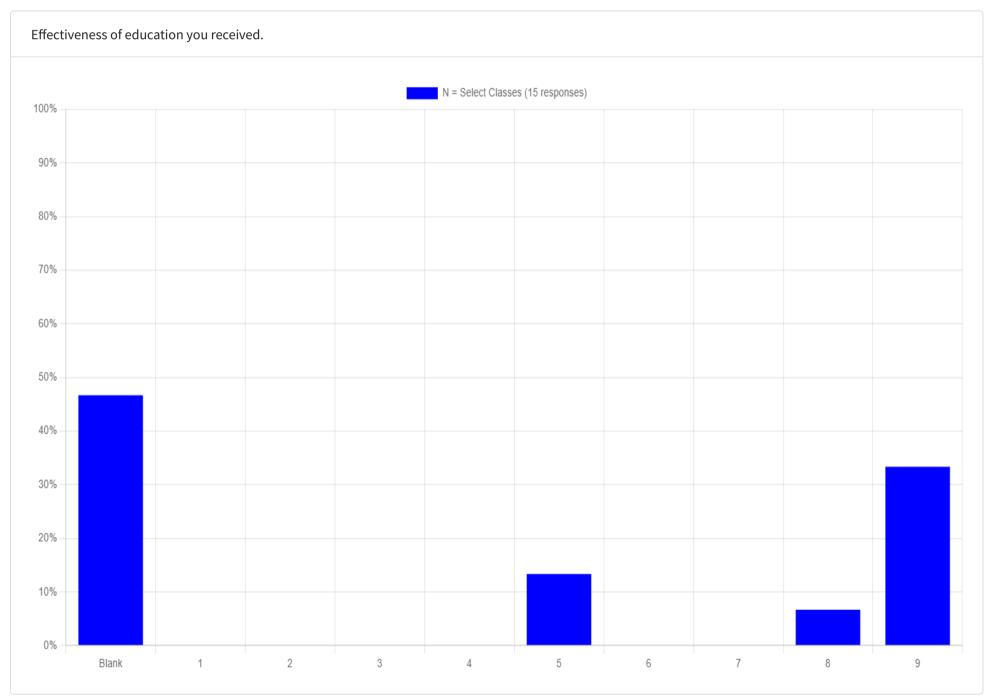

Posting of course materials on the web site contributed to my learning.

The assessment tool accurately measures course objectives.

Additional Comments.

The debriefing experience allowed me to see my mistakes.