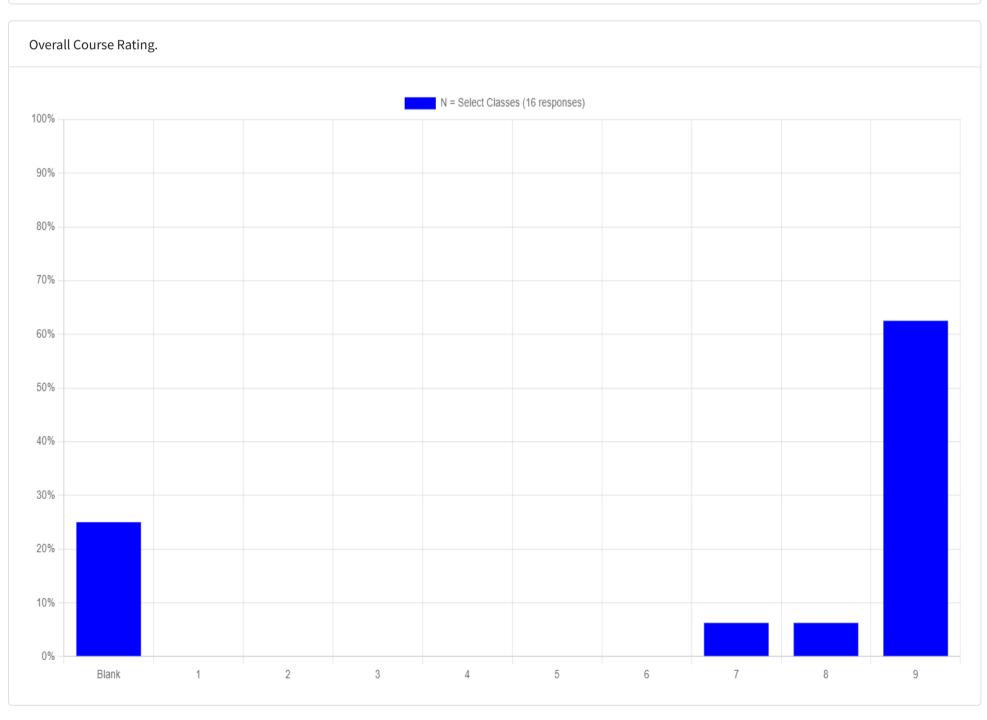

RAD CON RXN - 04/19/24 (8:00am - 11:00am)

Suggestions for improvement of this course.

Being a tech and required to take this course, an idea of what medicine does what would be helpful. As an ultrasound tech, we do not administer any medication under any circumstances, so a brief description would have been more helpful for the stimulations. However, I learned a lot and feel more comfortable of I ever get put into this situation.