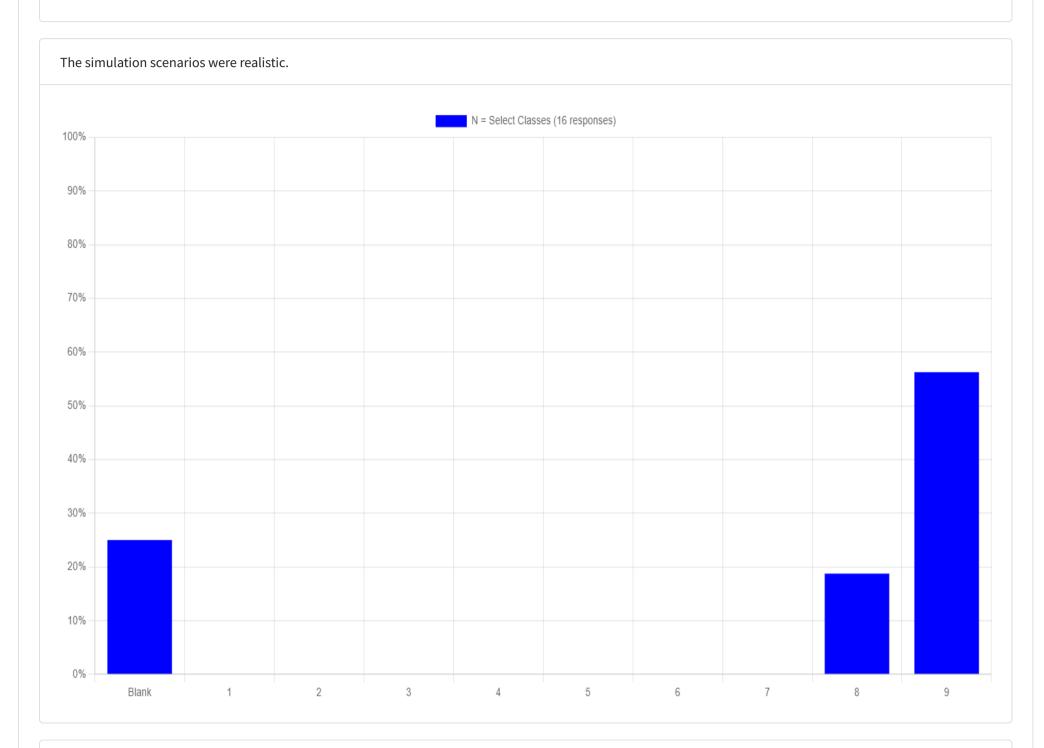

A review of contrast reactions before the simulations would be helpful.

The simulation scenarios were challenging.

https://wiser.simmetrics.net/courseInstance/events/event-dashboard/356351/qse/6697/chart-report