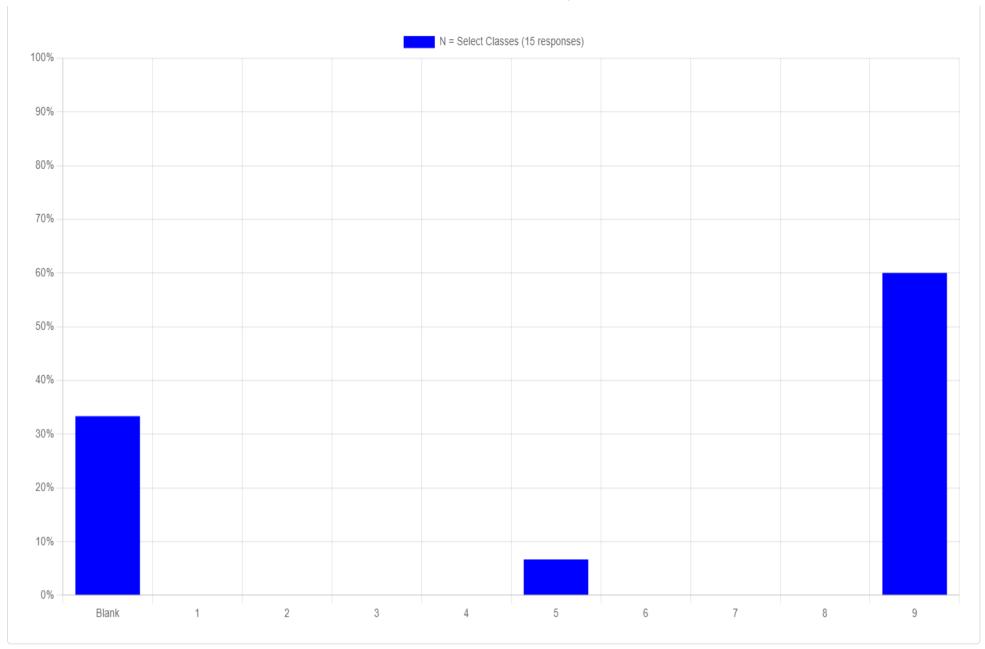

A review of contrast reactions before the simulations would be helpful.

The simulation scenarios were challenging.

https://wiser.simmetrics.net/courseInstance/events/event-dashboard/356351/qse/6697/chart-report