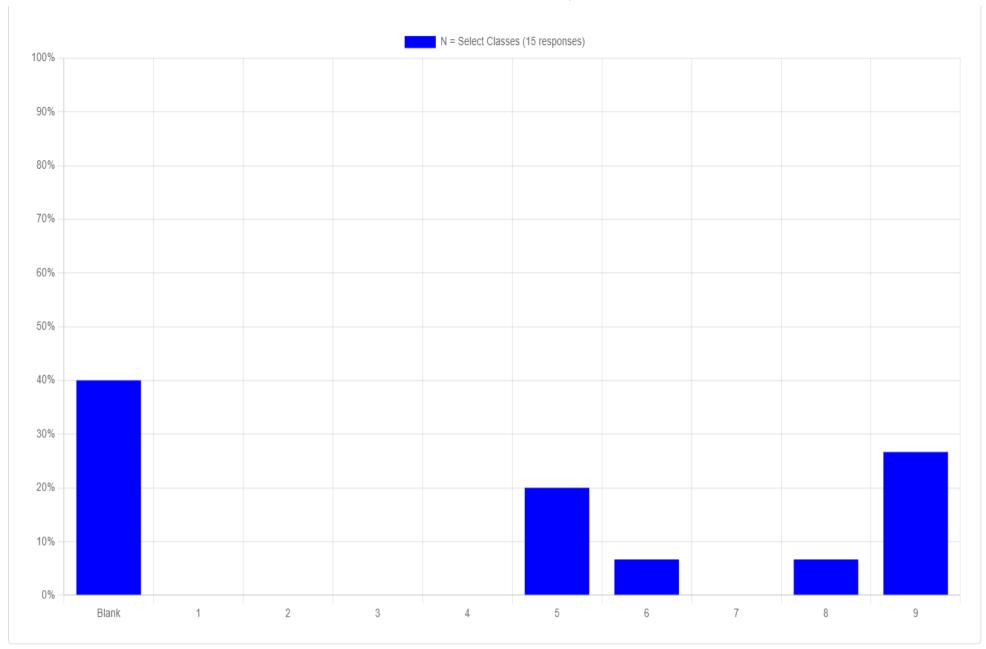

Additional Comments.

Last time I took the class the groups were larger. I learned more with this smaller class.

The online course curriculum was valuable.

The online course curriculum was relevant to my work.