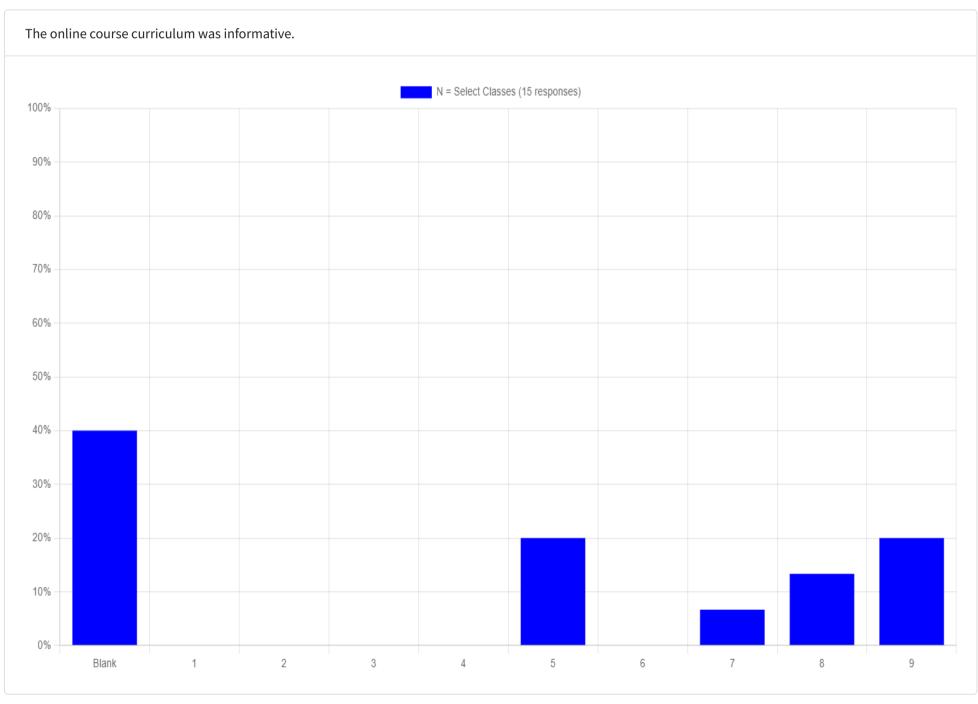

Additional Comments.

Last time I took the class the groups were larger. I learned more with this smaller class.

The online course curriculum was valuable.

The online course curriculum was relevant to my work.