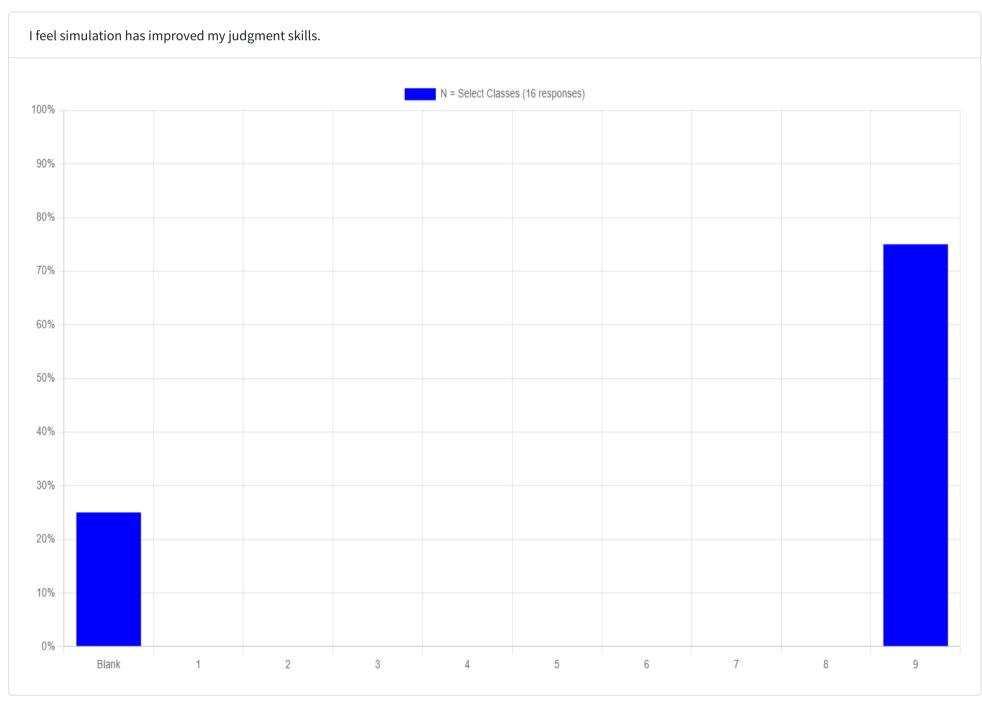

I feel simulation has improved my medical knowledge.

I feel simulation has improved my confidence.

I feel confident in successfully responding to a contrast reaction event in an inpatient setting.

I found simulation based training to be more helpful than an online presentation alone.