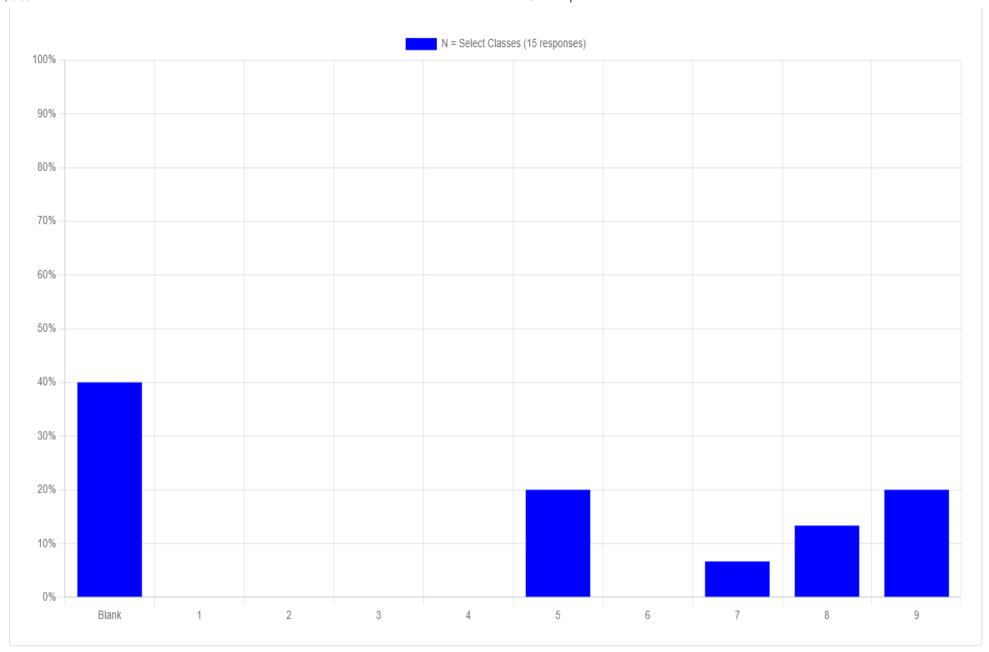

A review of contrast reactions before the simulations would be helpful.

The simulation scenarios were challenging.

https://wiser.simmetrics.net/courseInstance/events/event-dashboard/356351/qse/6697/chart-report