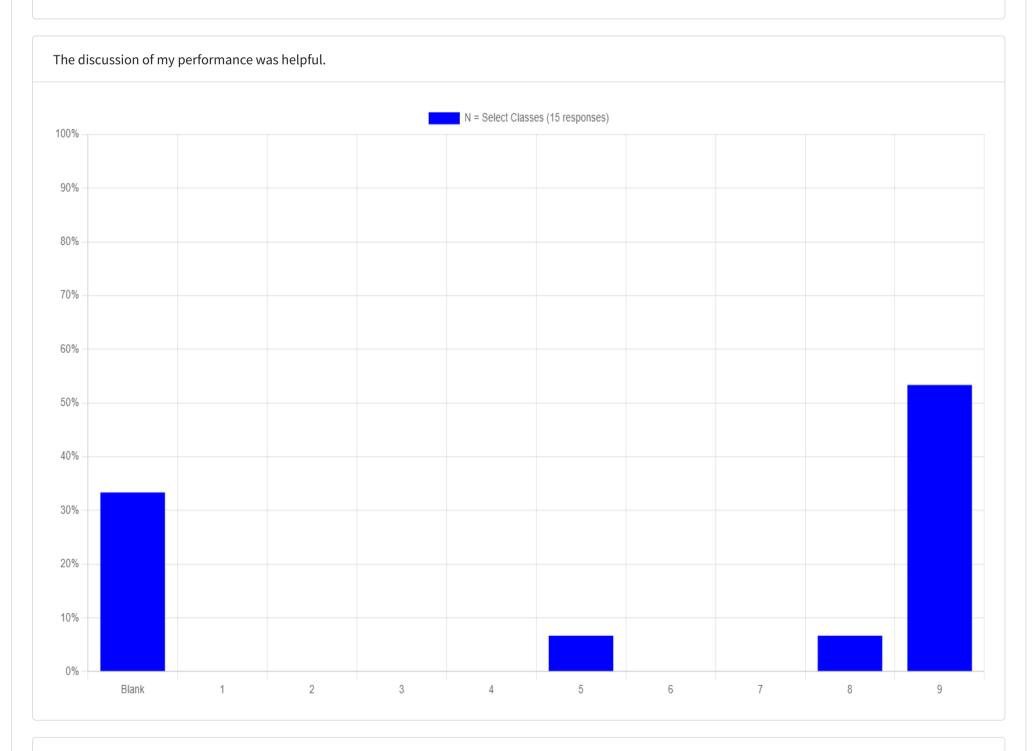

Posting of course materials on the web site contributed to my learning.

The assessment tool accurately measures course objectives.

Additional Comments.

The debriefing experience allowed me to see my mistakes.