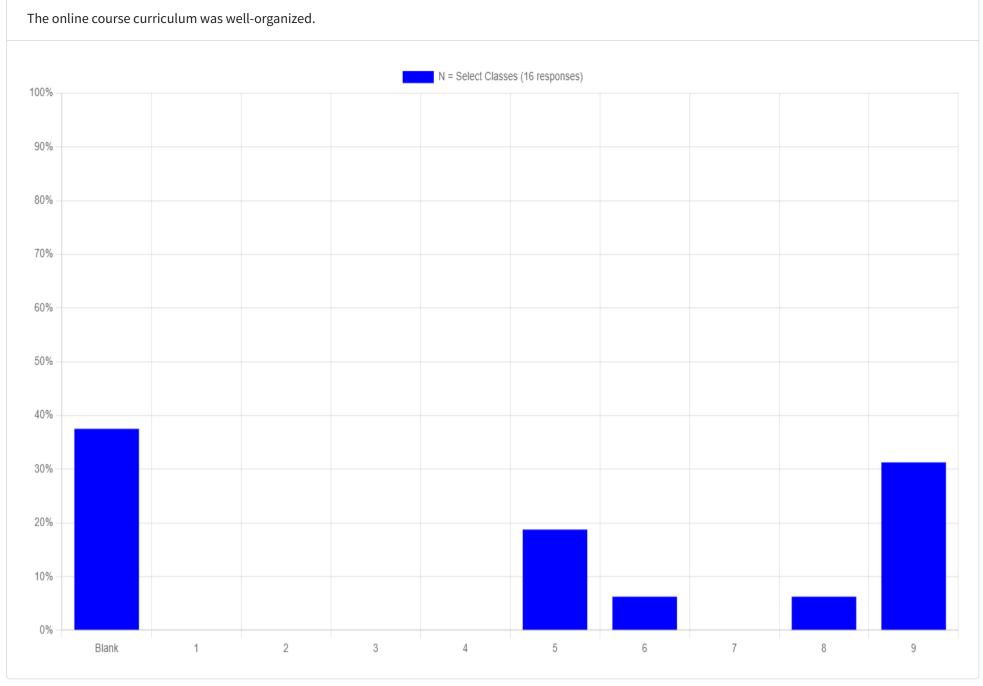

Additional Comments.

Last time I took the class the groups were larger. I learned more with this smaller class.

The online course curriculum was valuable.

The online course curriculum was relevant to my work.