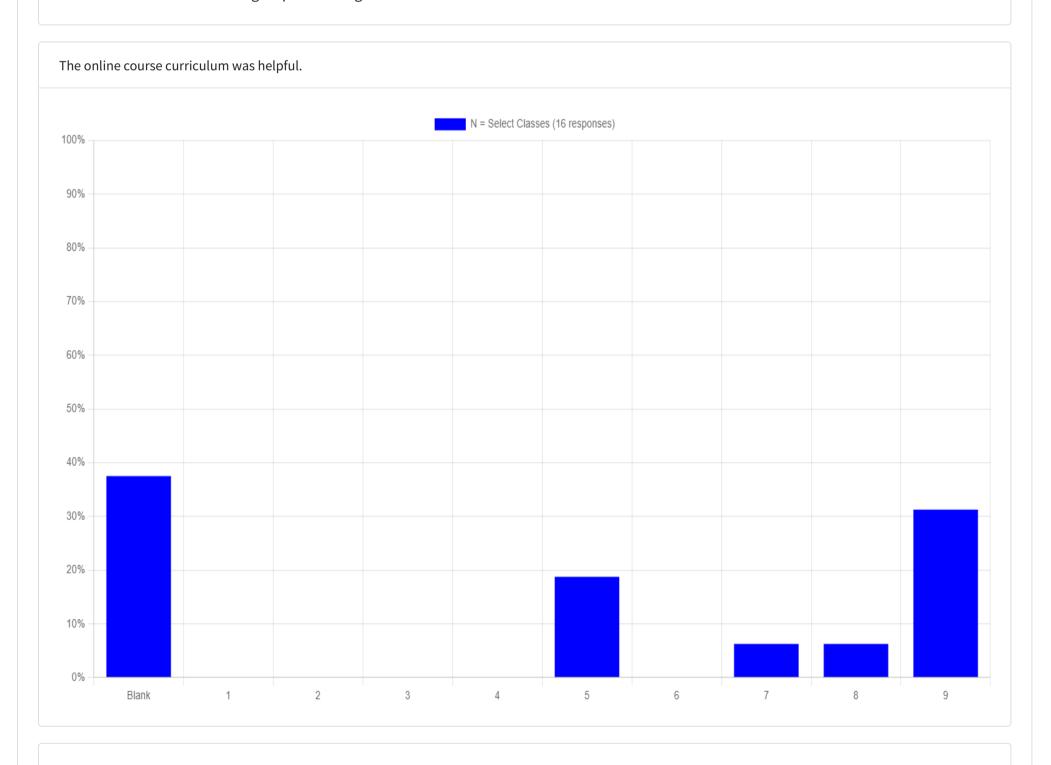

Additional Comments.

Last time I took the class the groups were larger. I learned more with this smaller class.

The online course curriculum was valuable.

The online course curriculum was relevant to my work.