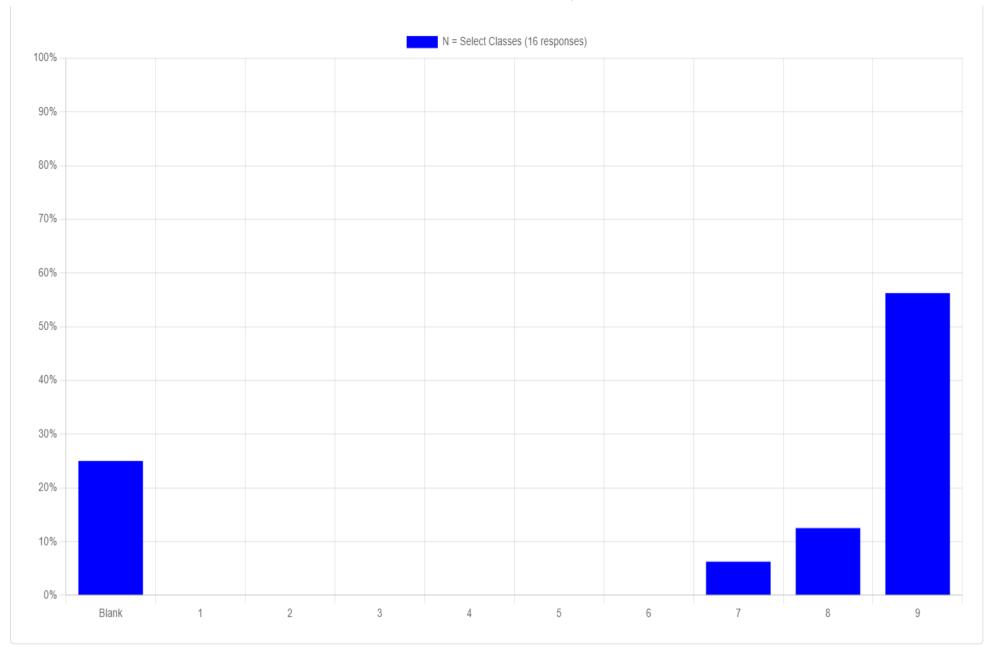

A review of contrast reactions before the simulations would be helpful.

The simulation scenarios were challenging.

https://wiser.simmetrics.net/courseInstance/events/event-dashboard/356351/qse/6697/chart-report