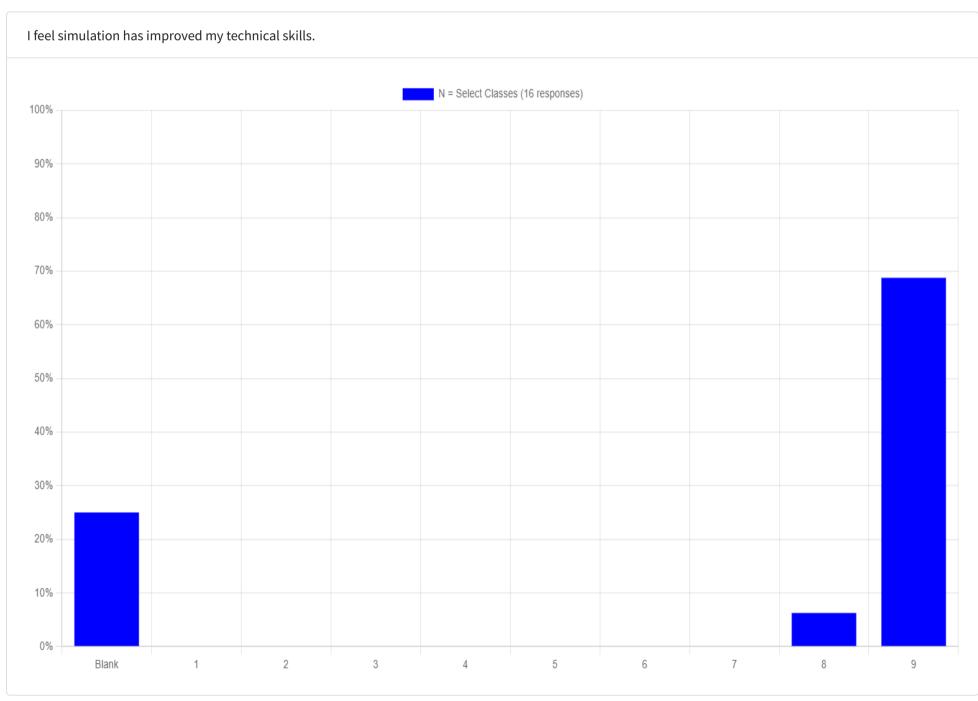

I feel simulation has improved my medical knowledge.

I feel simulation has improved my confidence.

I feel confident in successfully responding to a contrast reaction event in an inpatient setting.

I found simulation based training to be more helpful than an online presentation alone.