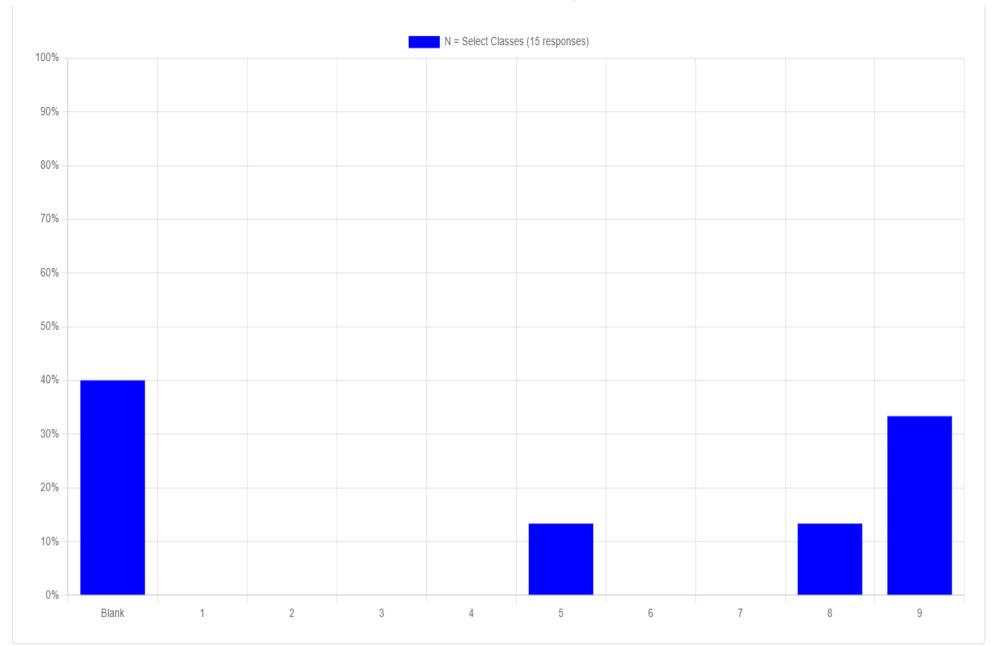

Additional Comments.

Last time I took the class the groups were larger. I learned more with this smaller class.

The online course curriculum was valuable.

The online course curriculum was relevant to my work.