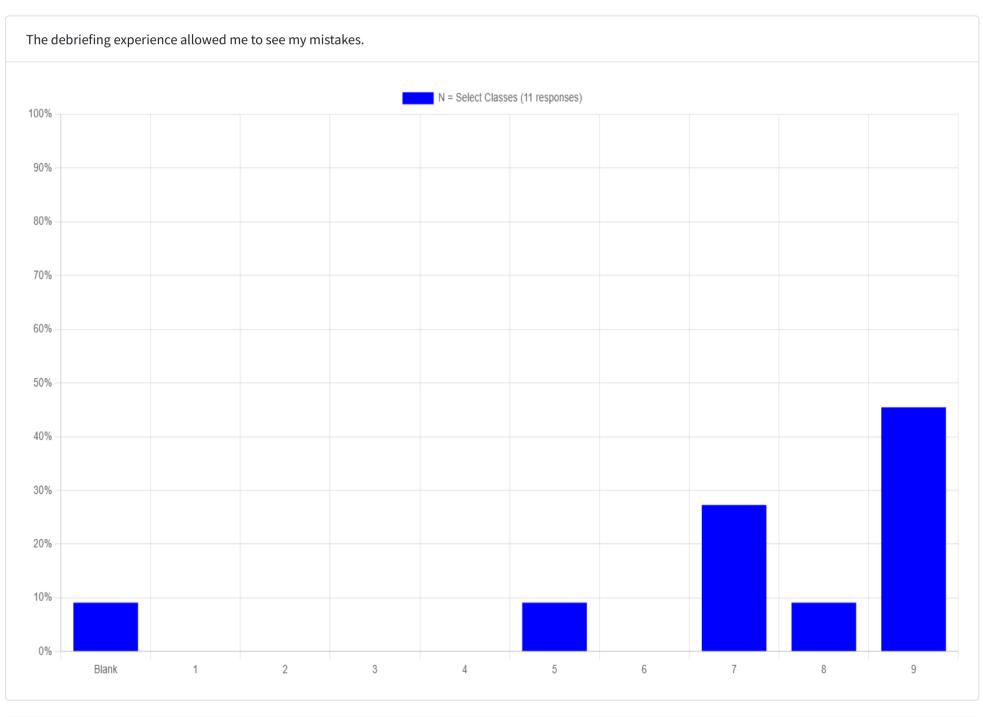

Effectiveness of education you received.

https://wiser.simmetrics.net/courseInstance/events/event-dashboard/374711/qse/6697/chart-report

Additional Comments.

The debriefing was completed in a professional, non-personally threatening manner.