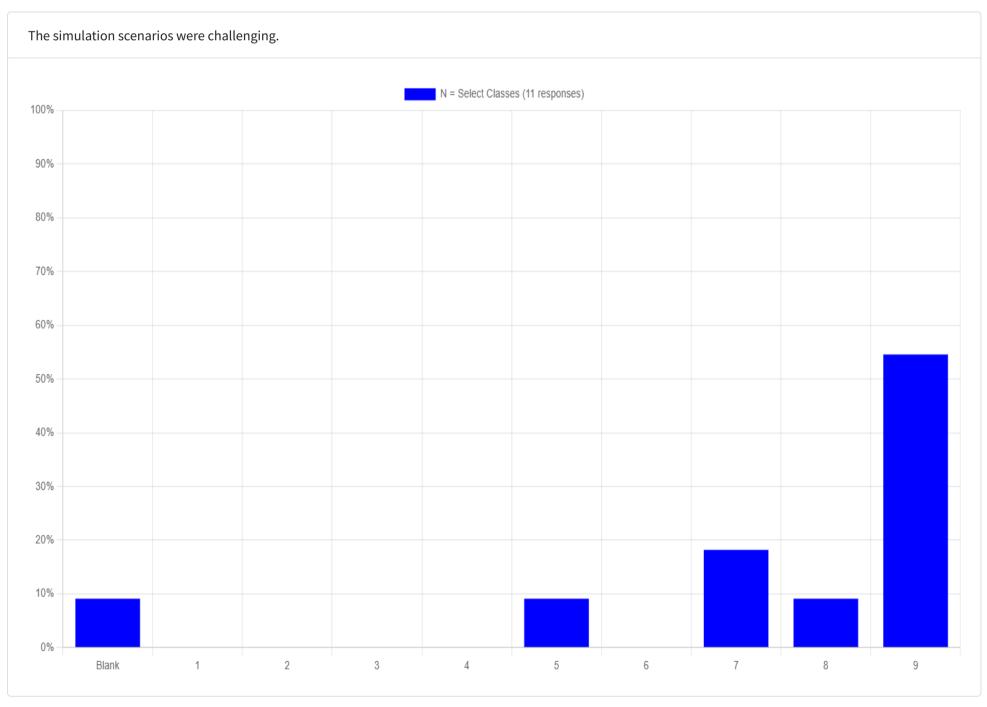

Suggestions for improvement of this course.









I feel simulation has improved my judgment skills.





I feel confident in successfully responding to a contrast reaction event in an outpatient setting.





How competent are you at identifying and managing contrast reactions *after* taking this course?





The online course curriculum was helpful.

Additional Comments.





The online course curriculum was informative.





The online course curriculum was coordinated in a logical sequence.





The online course curriculum was high quality.





Effectiveness of education you received.





https://wiser.simmetrics.net/courseInstance/events/event-dashboard/374711/qse/6697/chart-report

Additional Comments.





The debriefing was completed in a professional, non-personally threatening manner.