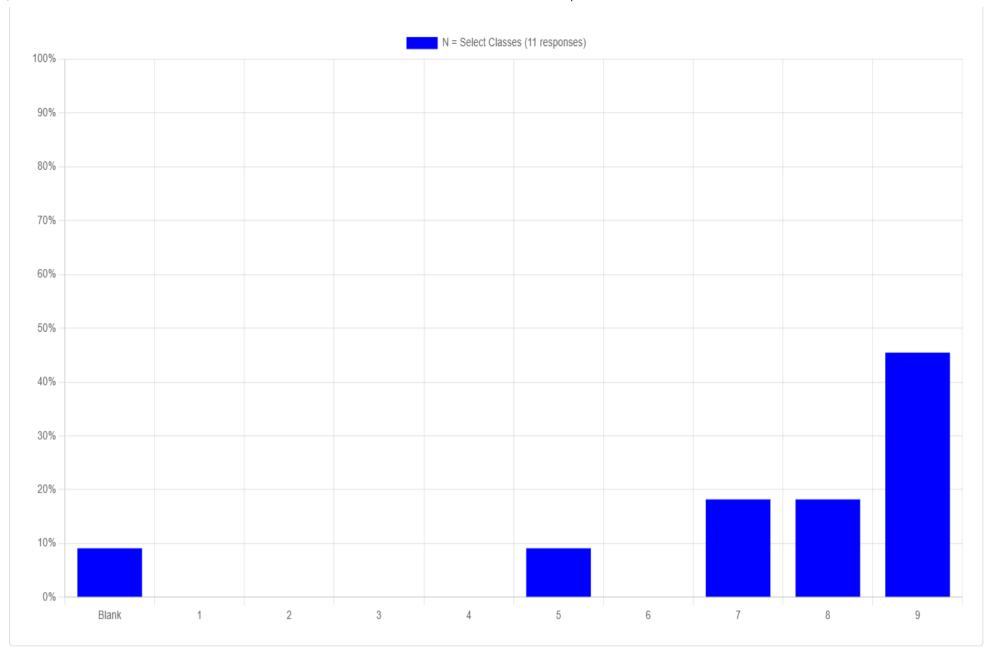

Effectiveness of education you received.

https://wiser.simmetrics.net/courseInstance/events/event-dashboard/374711/qse/6697/chart-report

Additional Comments.

The debriefing was completed in a professional, non-personally threatening manner.