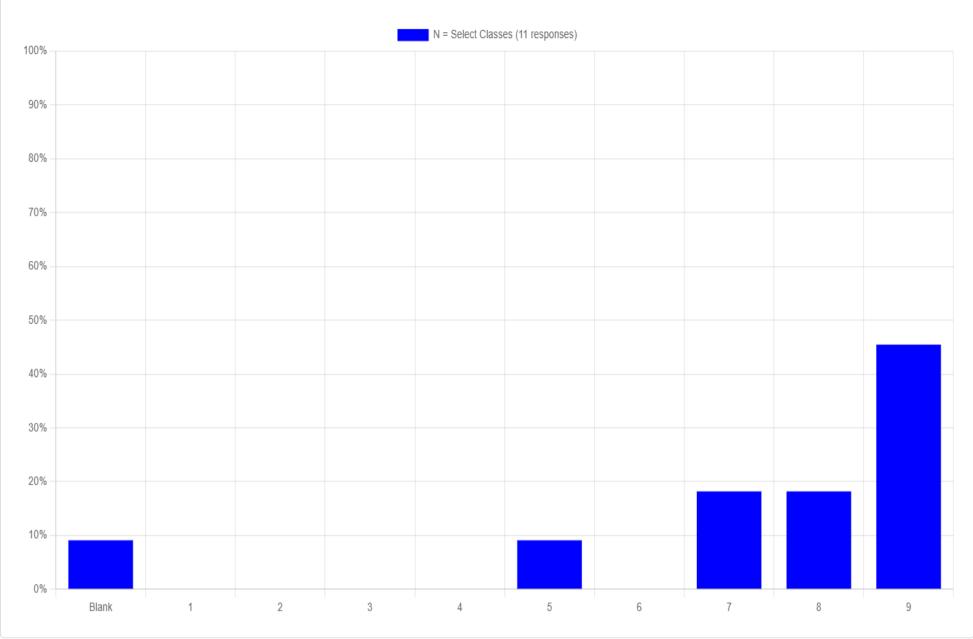

Suggestions for improvement of this course.

I feel simulation has improved my judgment skills.

I feel confident in successfully responding to a contrast reaction event in an outpatient setting.

How competent are you at identifying and managing contrast reactions *after* taking this course?