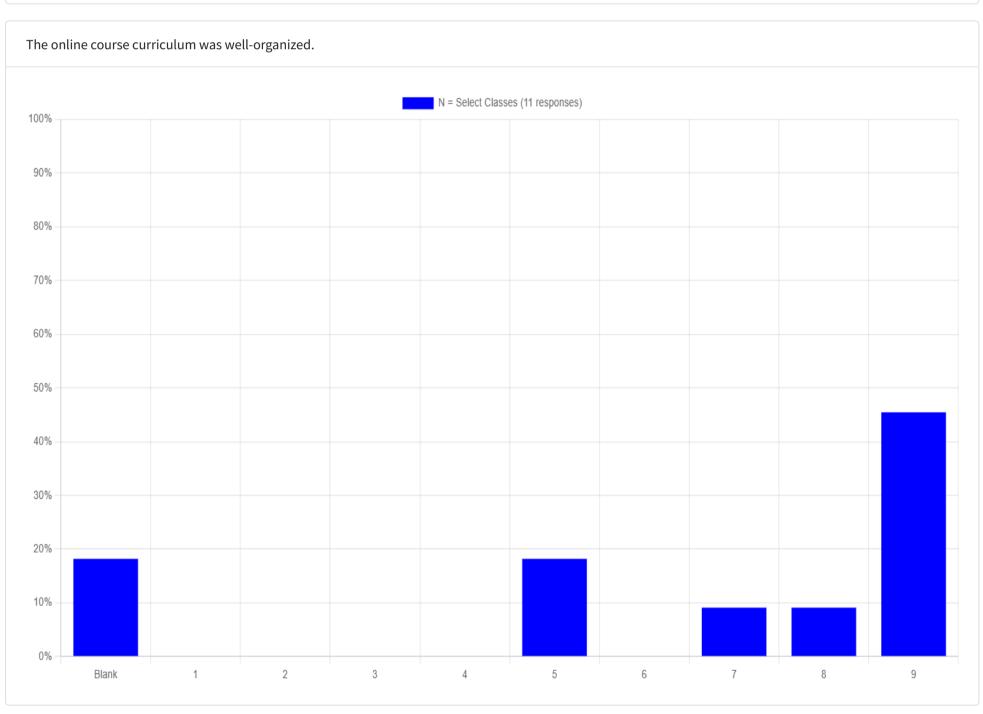

The online course curriculum was helpful.

Additional Comments.

The online course curriculum was informative.

The online course curriculum was coordinated in a logical sequence.

The online course curriculum was high quality.