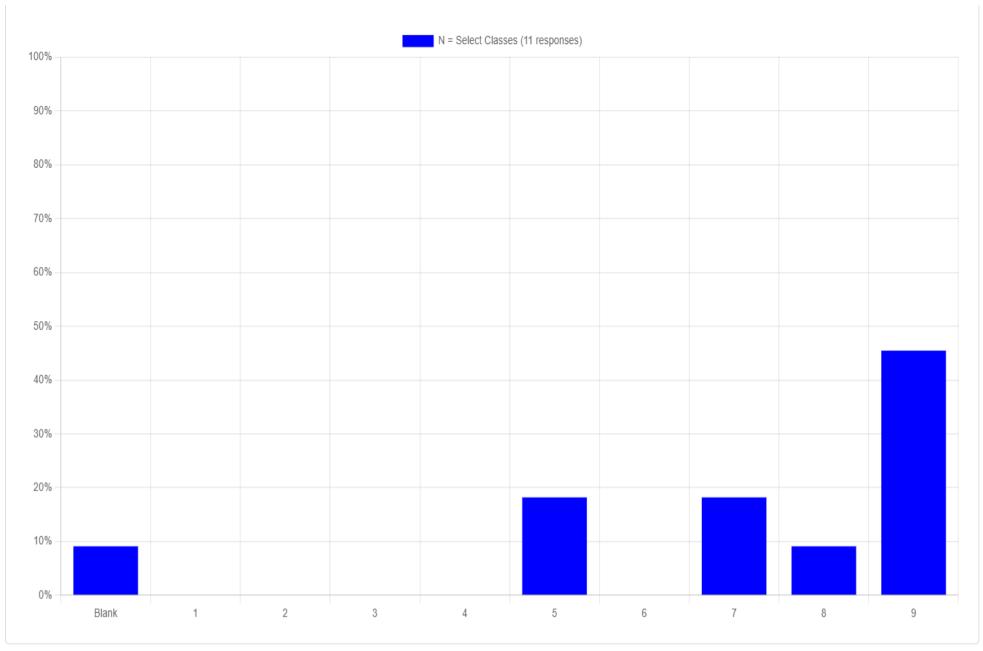

Suggestions for improvement of this course.









I feel simulation has improved my judgment skills.





I feel confident in successfully responding to a contrast reaction event in an outpatient setting.





How competent are you at identifying and managing contrast reactions *after* taking this course?





The online course curriculum was helpful.

Additional Comments.





The online course curriculum was informative.





The online course curriculum was coordinated in a logical sequence.





The online course curriculum was high quality.





Effectiveness of education you received.





https://wiser.simmetrics.net/courseInstance/events/event-dashboard/374711/qse/6697/chart-report

Additional Comments.





The debriefing was completed in a professional, non-personally threatening manner.