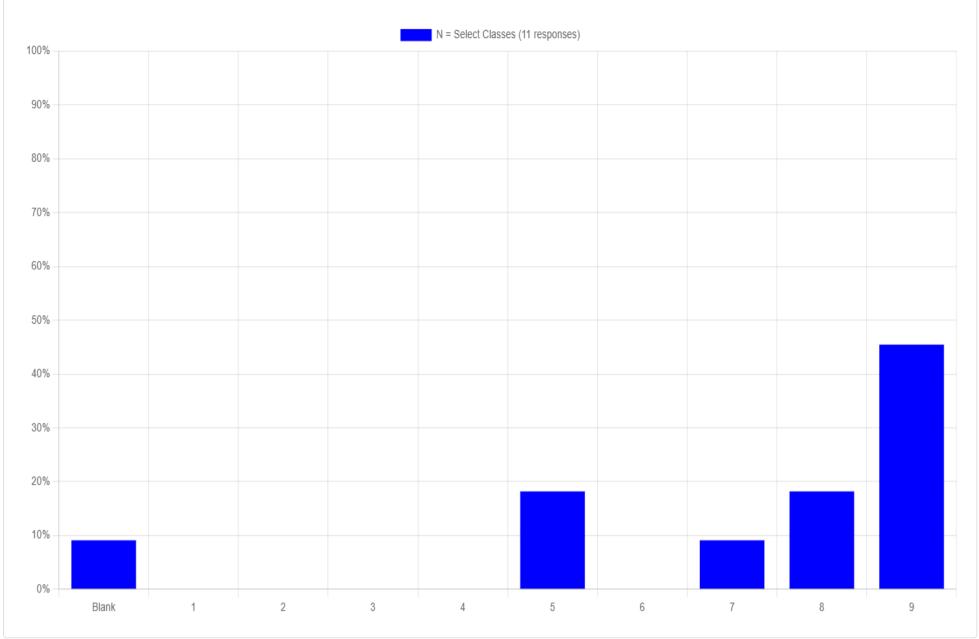

The online course curriculum was helpful.

Additional Comments.

The online course curriculum was informative.

The online course curriculum was coordinated in a logical sequence.

The online course curriculum was high quality.