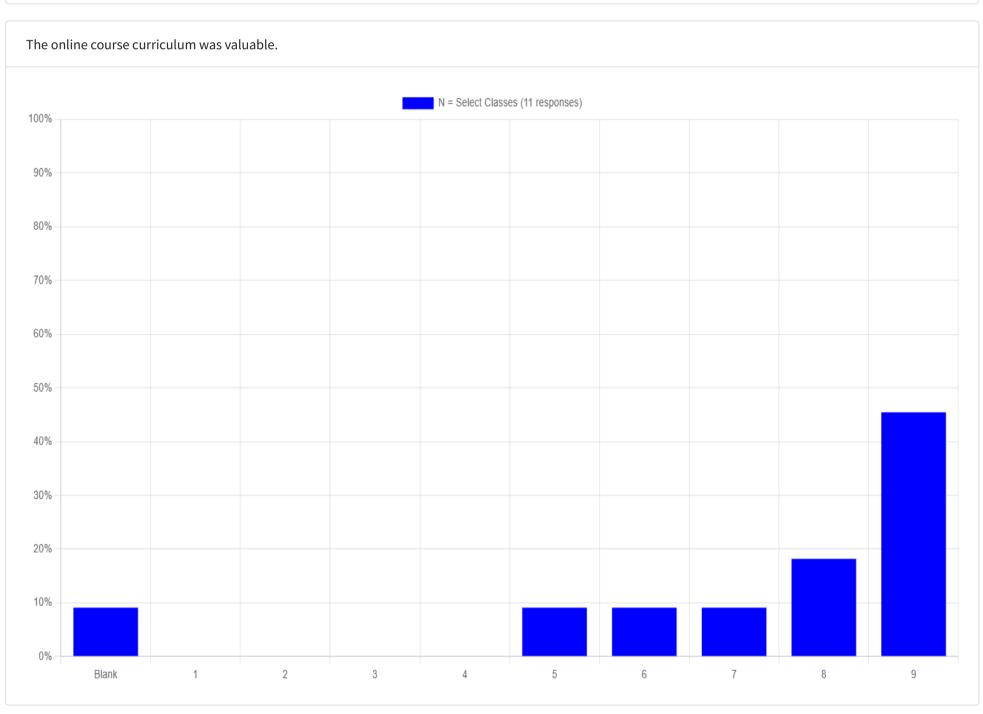

The online course curriculum was helpful.

Additional Comments.

The online course curriculum was informative.

The online course curriculum was coordinated in a logical sequence.

The online course curriculum was high quality.