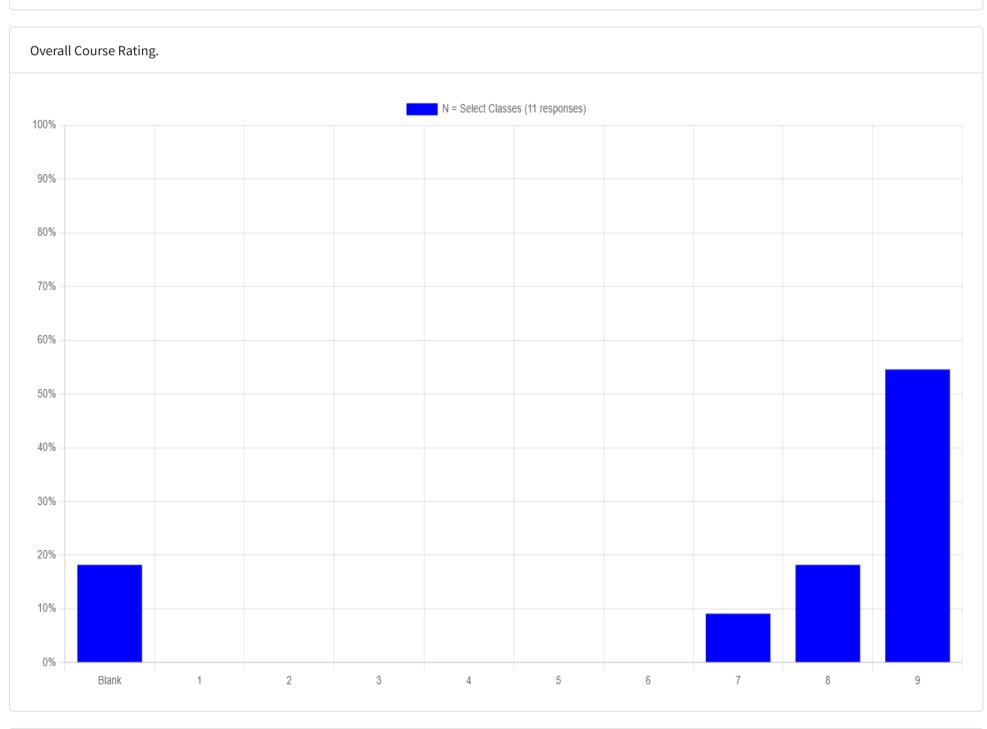

Suggestions for improvement of this course.









I feel simulation has improved my judgment skills.





I feel confident in successfully responding to a contrast reaction event in an outpatient setting.





How competent are you at identifying and managing contrast reactions *after* taking this course?





The online course curriculum was helpful.

Additional Comments.





The online course curriculum was informative.





The online course curriculum was coordinated in a logical sequence.





The online course curriculum was high quality.





Effectiveness of education you received.





https://wiser.simmetrics.net/courseInstance/events/event-dashboard/374711/qse/6697/chart-report

Additional Comments.





The debriefing was completed in a professional, non-personally threat