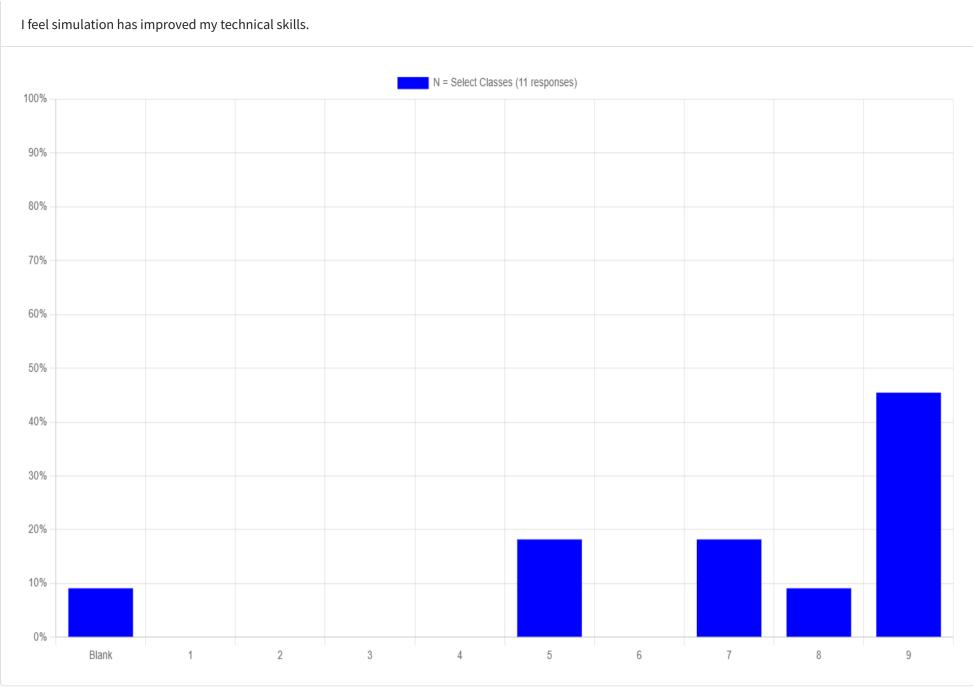

Suggestions for improvement of this course.

I feel simulation has improved my judgment skills.

I feel confident in successfully responding to a contrast reaction event in an outpatient setting.

How competent are you at identifying and managing contrast reactions *after* taking this course?