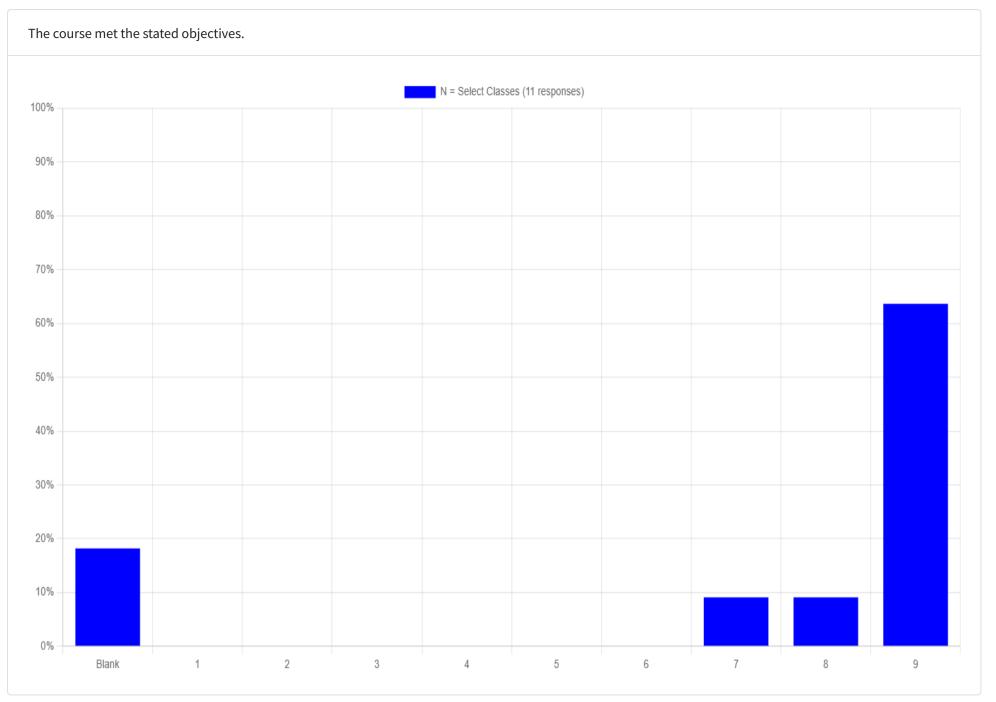

Suggestions for improvement of this course.









I feel simulation has improved my judgment skills.





I feel confident in successfully responding to a contrast reaction event in an outpatient setting.





How competent are you at identifying and managing contrast reactions *after* taking this course?





The online course curriculum was helpful.

Additional Comments.





The online course curriculum was informative.





The online course curriculum was coordinated in a logical sequence.





The online course curriculum was high quality.





Effectiveness of education you received.





https://wiser.simmetrics.net/courseInstance/events/event-dashboard/374711/qse/6697/chart-report

Additional Comments.





The debriefing was completed in a professional, non-personally thre