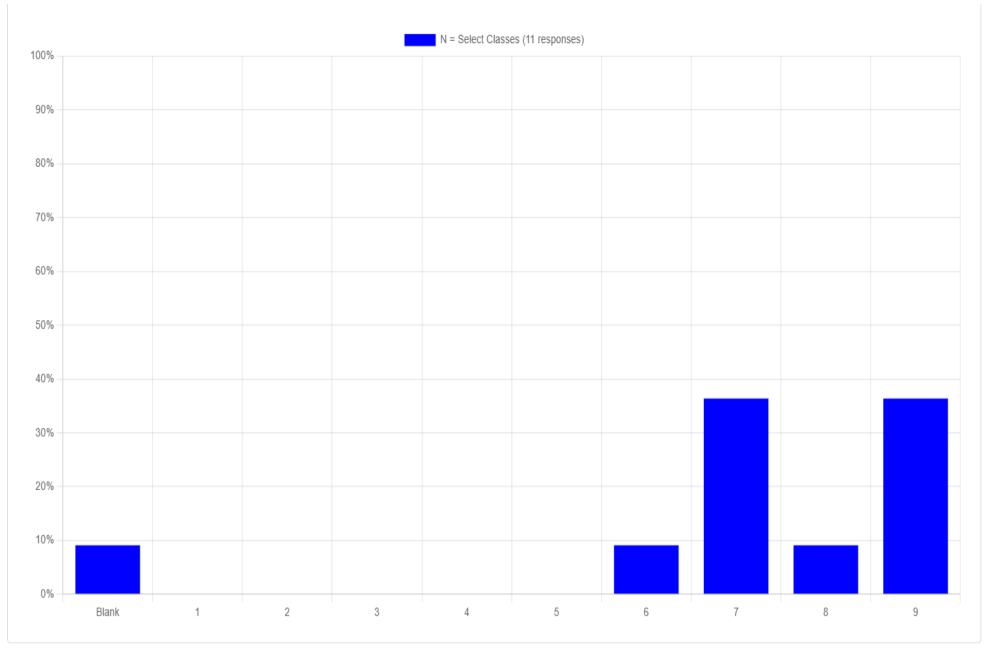

Suggestions for improvement of this course.

I feel simulation has improved my judgment skills.

I feel confident in successfully responding to a contrast reaction event in an outpatient setting.

How competent are you at identifying and managing contrast reactions *after* taking this course?