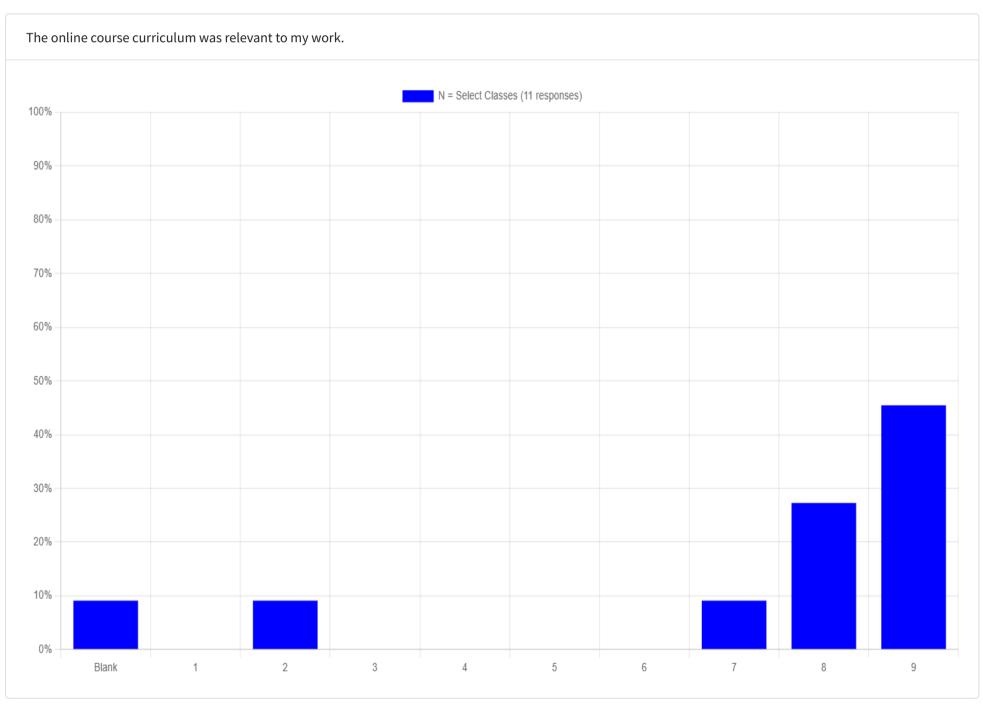

The online course curriculum was helpful.

Additional Comments.

The online course curriculum was informative.

The online course curriculum was coordinated in a logical sequence.

The online course curriculum was high quality.