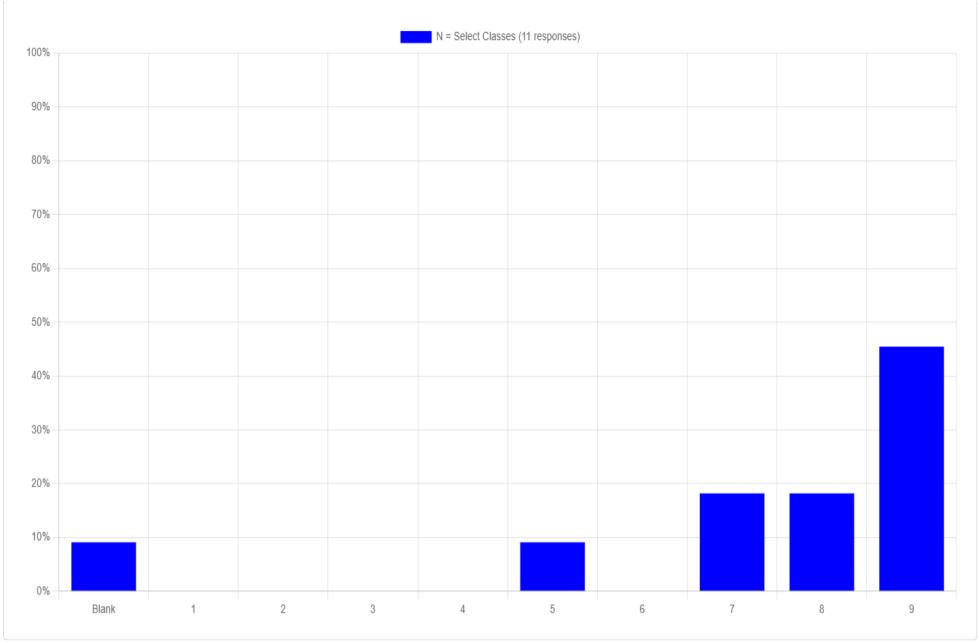

The online course curriculum was helpful.

Additional Comments.

The online course curriculum was informative.

The online course curriculum was coordinated in a logical sequence.

The online course curriculum was high quality.