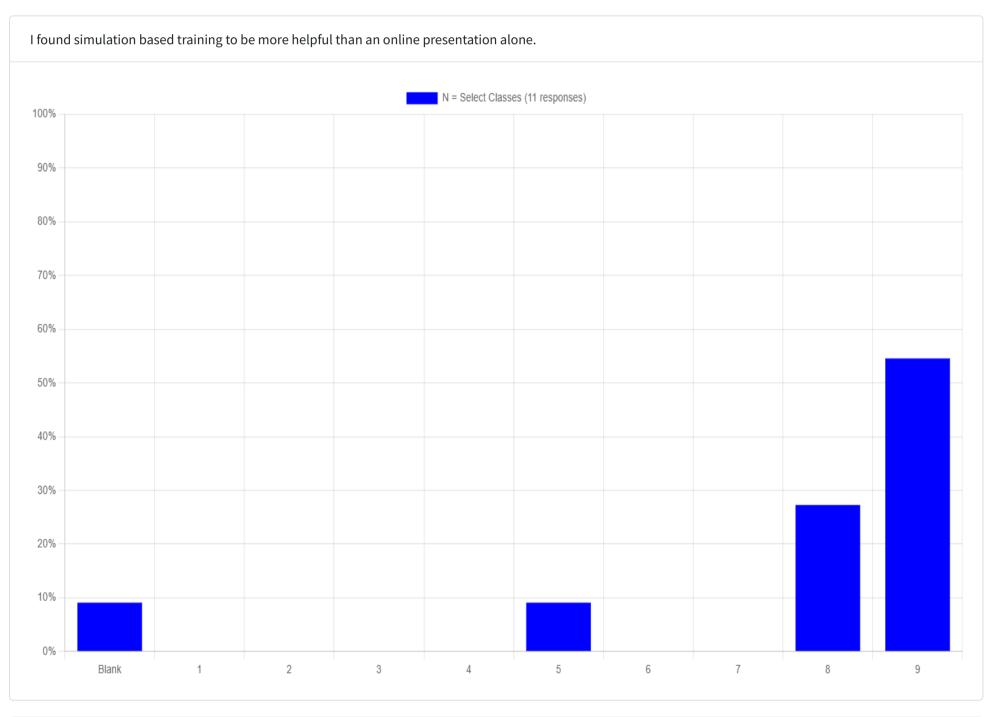

Suggestions for improvement of this course.

I feel simulation has improved my judgment skills.

I feel confident in successfully responding to a contrast reaction event in an outpatient setting.

How competent are you at identifying and managing contrast reactions *after* taking this course?