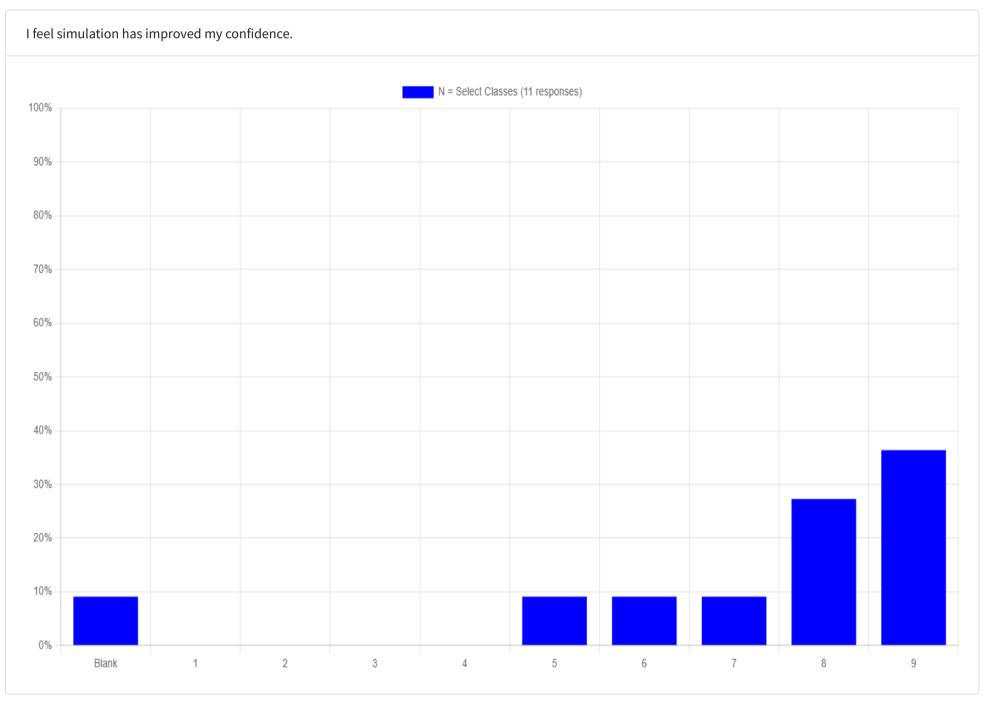

Suggestions for improvement of this course.









I feel simulation has improved my judgment skills.





I feel confident in successfully responding to a contrast reaction event in an outpatient setting.





How competent are you at identifying and managing contrast reactions *after* taking this course?





The online course curriculum was helpful.

Additional Comments.





The online course curriculum was informative.





The online course curriculum was coordinated in a logical sequence.





The online course curriculum was high quality.





Effectiveness of education you received.





https://wiser.simmetrics.net/courseInstance/events/event-dashboard/374711/qse/6697/chart-report

Additional Comments.





The debriefing was completed in a professional, non-personally threatening manner.