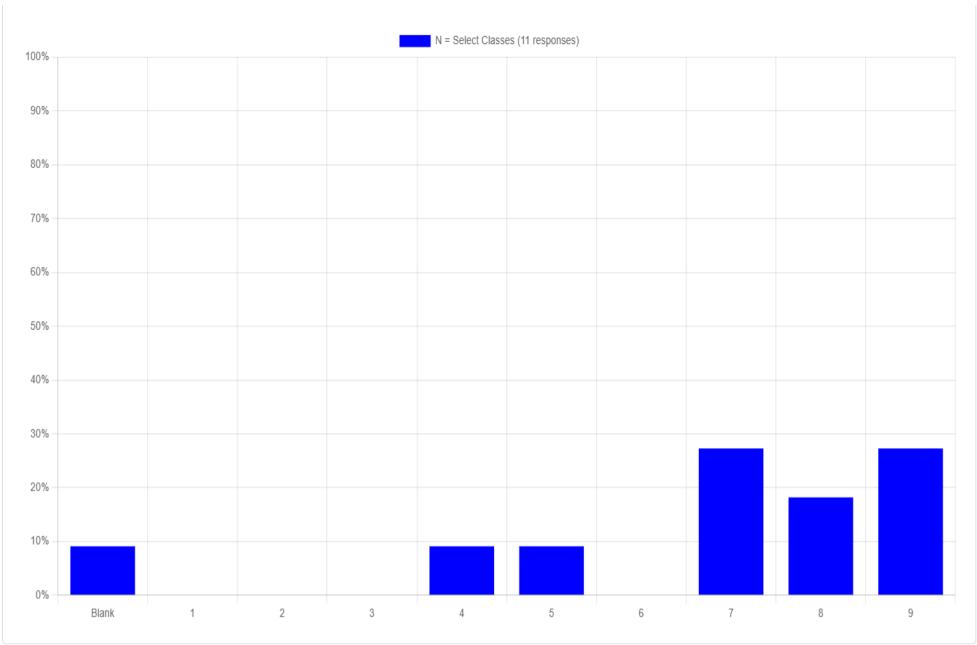

Suggestions for improvement of this course.

I feel simulation has improved my judgment skills.

I feel confident in successfully responding to a contrast reaction event in an outpatient setting.

How competent are you at identifying and managing contrast reactions *after* taking this course?