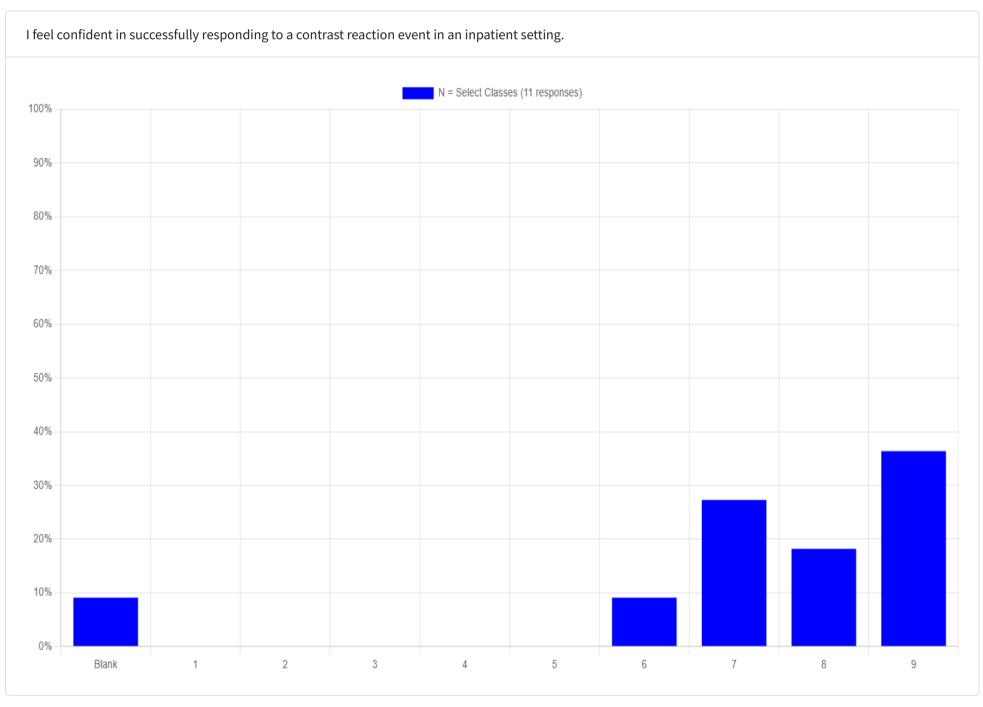

Suggestions for improvement of this course.

I feel simulation has improved my judgment skills.

I feel confident in successfully responding to a contrast reaction event in an outpatient setting.

How competent are you at identifying and managing contrast reactions *after* taking this course?